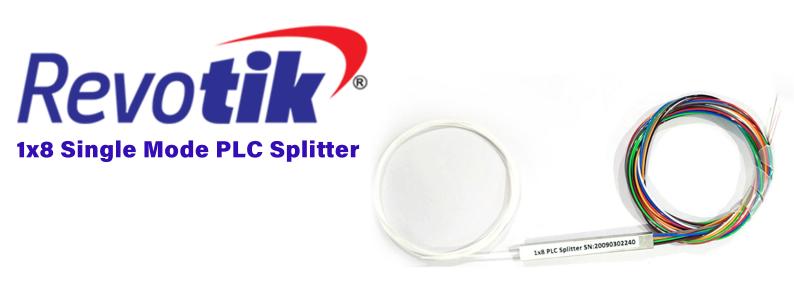

## 1x8 Single Mode PLC Splitter Data Sheet

| PLC-ST-1X8-900um-L1M |                                                                                                                                                          | Inspected Date                                                                                                                                                                                                                            |                                                                                                                                                                                                                                                                                                                                                                                                                                                                                                       | 2020-9-3                                                                                                                                                                                                                                                                                                                                                                                                                                                                                                                                                                                                                  |                                                                                                                                                                                                                                                                                                                                                                                                                                                                                                                                                                                                                                                        |
|----------------------|----------------------------------------------------------------------------------------------------------------------------------------------------------|-------------------------------------------------------------------------------------------------------------------------------------------------------------------------------------------------------------------------------------------|-------------------------------------------------------------------------------------------------------------------------------------------------------------------------------------------------------------------------------------------------------------------------------------------------------------------------------------------------------------------------------------------------------------------------------------------------------------------------------------------------------|---------------------------------------------------------------------------------------------------------------------------------------------------------------------------------------------------------------------------------------------------------------------------------------------------------------------------------------------------------------------------------------------------------------------------------------------------------------------------------------------------------------------------------------------------------------------------------------------------------------------------|--------------------------------------------------------------------------------------------------------------------------------------------------------------------------------------------------------------------------------------------------------------------------------------------------------------------------------------------------------------------------------------------------------------------------------------------------------------------------------------------------------------------------------------------------------------------------------------------------------------------------------------------------------|
| 1260-1650            |                                                                                                                                                          | Fiber Length(m)                                                                                                                                                                                                                           |                                                                                                                                                                                                                                                                                                                                                                                                                                                                                                       | 1.0                                                                                                                                                                                                                                                                                                                                                                                                                                                                                                                                                                                                                       |                                                                                                                                                                                                                                                                                                                                                                                                                                                                                                                                                                                                                                                        |
| G657A1               |                                                                                                                                                          | Package Dimension(mm)                                                                                                                                                                                                                     |                                                                                                                                                                                                                                                                                                                                                                                                                                                                                                       | 4*7*60                                                                                                                                                                                                                                                                                                                                                                                                                                                                                                                                                                                                                    |                                                                                                                                                                                                                                                                                                                                                                                                                                                                                                                                                                                                                                                        |
| without              |                                                                                                                                                          | Operating Temperature                                                                                                                                                                                                                     |                                                                                                                                                                                                                                                                                                                                                                                                                                                                                                       | <b>-40~85(℃)</b>                                                                                                                                                                                                                                                                                                                                                                                                                                                                                                                                                                                                          |                                                                                                                                                                                                                                                                                                                                                                                                                                                                                                                                                                                                                                                        |
| -40~8                | <b>85(°</b> ℃)                                                                                                                                           |                                                                                                                                                                                                                                           |                                                                                                                                                                                                                                                                                                                                                                                                                                                                                                       |                                                                                                                                                                                                                                                                                                                                                                                                                                                                                                                                                                                                                           |                                                                                                                                                                                                                                                                                                                                                                                                                                                                                                                                                                                                                                                        |
| IL(dB)               |                                                                                                                                                          | PDL(dB)                                                                                                                                                                                                                                   |                                                                                                                                                                                                                                                                                                                                                                                                                                                                                                       | RL(dB)                                                                                                                                                                                                                                                                                                                                                                                                                                                                                                                                                                                                                    |                                                                                                                                                                                                                                                                                                                                                                                                                                                                                                                                                                                                                                                        |
| @1310                | @1550                                                                                                                                                    | @1310                                                                                                                                                                                                                                     | @1550                                                                                                                                                                                                                                                                                                                                                                                                                                                                                                 | @1310                                                                                                                                                                                                                                                                                                                                                                                                                                                                                                                                                                                                                     | @1550                                                                                                                                                                                                                                                                                                                                                                                                                                                                                                                                                                                                                                                  |
| MAX10.2              |                                                                                                                                                          | MAX0.2                                                                                                                                                                                                                                    |                                                                                                                                                                                                                                                                                                                                                                                                                                                                                                       | ≥55                                                                                                                                                                                                                                                                                                                                                                                                                                                                                                                                                                                                                       |                                                                                                                                                                                                                                                                                                                                                                                                                                                                                                                                                                                                                                                        |
| 9.75                 | 9.55                                                                                                                                                     | 0.09                                                                                                                                                                                                                                      | 0.10                                                                                                                                                                                                                                                                                                                                                                                                                                                                                                  | Pass                                                                                                                                                                                                                                                                                                                                                                                                                                                                                                                                                                                                                      | Pass                                                                                                                                                                                                                                                                                                                                                                                                                                                                                                                                                                                                                                                   |
| 9.56                 | 9.45                                                                                                                                                     | 0.08                                                                                                                                                                                                                                      | 0.08                                                                                                                                                                                                                                                                                                                                                                                                                                                                                                  | Pass                                                                                                                                                                                                                                                                                                                                                                                                                                                                                                                                                                                                                      | Pass                                                                                                                                                                                                                                                                                                                                                                                                                                                                                                                                                                                                                                                   |
| 10.08                | 9.97                                                                                                                                                     | 0.06                                                                                                                                                                                                                                      | 0.04                                                                                                                                                                                                                                                                                                                                                                                                                                                                                                  | Pass                                                                                                                                                                                                                                                                                                                                                                                                                                                                                                                                                                                                                      | Pass                                                                                                                                                                                                                                                                                                                                                                                                                                                                                                                                                                                                                                                   |
| 9.57                 | 9.39                                                                                                                                                     | 0.06                                                                                                                                                                                                                                      | 0.06                                                                                                                                                                                                                                                                                                                                                                                                                                                                                                  | Pass                                                                                                                                                                                                                                                                                                                                                                                                                                                                                                                                                                                                                      | Pass                                                                                                                                                                                                                                                                                                                                                                                                                                                                                                                                                                                                                                                   |
| 9.79                 | · 9.65                                                                                                                                                   | 0.04                                                                                                                                                                                                                                      | 0.06                                                                                                                                                                                                                                                                                                                                                                                                                                                                                                  | Pass                                                                                                                                                                                                                                                                                                                                                                                                                                                                                                                                                                                                                      | Pass                                                                                                                                                                                                                                                                                                                                                                                                                                                                                                                                                                                                                                                   |
| 9.71                 | 9.55                                                                                                                                                     | . 0.07                                                                                                                                                                                                                                    | 0.09                                                                                                                                                                                                                                                                                                                                                                                                                                                                                                  | Pass                                                                                                                                                                                                                                                                                                                                                                                                                                                                                                                                                                                                                      | Pass                                                                                                                                                                                                                                                                                                                                                                                                                                                                                                                                                                                                                                                   |
| 9.62                 | 9.46                                                                                                                                                     | 0.03                                                                                                                                                                                                                                      | 0.04                                                                                                                                                                                                                                                                                                                                                                                                                                                                                                  | Pass                                                                                                                                                                                                                                                                                                                                                                                                                                                                                                                                                                                                                      | Pass                                                                                                                                                                                                                                                                                                                                                                                                                                                                                                                                                                                                                                                   |
| 9.96                 | 9.77                                                                                                                                                     | 0.06                                                                                                                                                                                                                                      | 0.05                                                                                                                                                                                                                                                                                                                                                                                                                                                                                                  | Pass                                                                                                                                                                                                                                                                                                                                                                                                                                                                                                                                                                                                                      | Pass                                                                                                                                                                                                                                                                                                                                                                                                                                                                                                                                                                                                                                                   |
| 10.08                | 9.97                                                                                                                                                     | 0.09                                                                                                                                                                                                                                      | 0.10                                                                                                                                                                                                                                                                                                                                                                                                                                                                                                  | N/A                                                                                                                                                                                                                                                                                                                                                                                                                                                                                                                                                                                                                       |                                                                                                                                                                                                                                                                                                                                                                                                                                                                                                                                                                                                                                                        |
| 9.56                 | 9.39                                                                                                                                                     | 0.03                                                                                                                                                                                                                                      | 0.04                                                                                                                                                                                                                                                                                                                                                                                                                                                                                                  | N/A                                                                                                                                                                                                                                                                                                                                                                                                                                                                                                                                                                                                                       |                                                                                                                                                                                                                                                                                                                                                                                                                                                                                                                                                                                                                                                        |
| 9.75                 | 9.60                                                                                                                                                     | 0.06                                                                                                                                                                                                                                      | 0.06                                                                                                                                                                                                                                                                                                                                                                                                                                                                                                  | N/A                                                                                                                                                                                                                                                                                                                                                                                                                                                                                                                                                                                                                       |                                                                                                                                                                                                                                                                                                                                                                                                                                                                                                                                                                                                                                                        |
| 0.20                 | 0.20                                                                                                                                                     | Directivity(dB)                                                                                                                                                                                                                           |                                                                                                                                                                                                                                                                                                                                                                                                                                                                                                       | ≥55                                                                                                                                                                                                                                                                                                                                                                                                                                                                                                                                                                                                                       |                                                                                                                                                                                                                                                                                                                                                                                                                                                                                                                                                                                                                                                        |
|                      | 1260<br>G65<br>with<br>-40~8<br>(@1310<br>MAX<br>9.75<br>9.56<br>10.08<br>9.57<br>9.79<br>9.71<br>9.62<br>9.96<br>10.08<br>9.96<br>10.08<br>9.56<br>9.75 | 1260-1650   G657A1   without   -40~85(°C)   IL(dB)   @1310 @1550   MAX10.2   9.75 9.55   9.56 9.45   10.08 9.97   9.79 9.65   9.71 9.55   9.62 9.46   9.96 9.77   10.08 9.97   9.62 9.46   9.96 9.77   10.08 9.97   9.56 9.39   9.75 9.60 | 1260-1650   Fiber Le     G657A1   Package Dim     without   Operating T     -40~85(°C)   -40~85(°C)     IL(dB)   PDL     @1310   @1550   @1310     MAX10.2   MAX     9.75   9.55   0.09     9.56   9.45   0.08     10.08   9.97   0.06     9.71   9.55   0.07     9.62   9.46   0.03     9.96   9.77   0.06     10.08   9.97   0.06     9.75   9.65   0.04     9.71   9.55   0.07     9.62   9.46   0.03     9.96   9.77   0.06     10.08   9.97   0.09     9.56   9.39   0.03     9.75   9.60   0.06 | 1260-1650   Fiber Length(m)     G657A1   Package Dimension(mm)     without   Operating Temperature     -40~85(°C)   -40~85(°C)     IL(dB)   PDL(dB)     @1310   @1550     MAX10.2   MAX0.2     9.75   9.55   0.09     9.56   9.45   0.08     10.08   9.97   0.06     9.71   9.55   0.07     9.62   9.46   0.03     9.96   9.77   0.06     9.96   9.77   0.06     9.75   9.65   0.04     9.75   9.65   0.07     9.62   9.46   0.03     9.96   9.77   0.06     9.96   9.77   0.06     9.96   9.77   0.06     9.96   9.97   0.09     9.66   9.39   0.03     9.96   9.97   0.09     9.56   9.39   0.03     9.56   9.39   0.06 | 1260-1650   Fiber Length(m)   1.     G657A1   Package Dimension(mm)   4*7     without   Operating Temperature   -40~85     -40~85(°C)   -40~85(°C)   -40~85(°C)     IL(dB)   PDL(dB)   RL(     @1310   @1550   @1310   @1550     MAX10.2   MAX0.2   ≥5     9.75   9.55   0.09   0.10     9.75   9.55   0.08   0.08   Pass     9.56   9.45   0.08   0.08   Pass     9.57   9.39   0.06   0.06   Pass     9.57   9.39   0.06   0.06   Pass     9.79   9.65   0.04   0.06   Pass     9.71   9.55   0.07   0.09   Pass     9.62   9.46   0.03   0.04   Pass     9.96   9.77   0.06   0.05   Pass     10.08   9.97   0.09   0.10   N     9.56   9.39   0.03 |